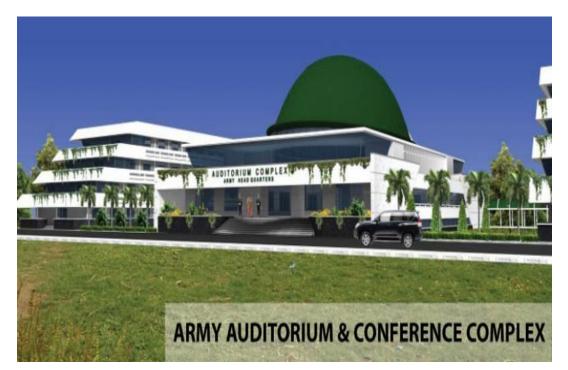

Army Auditorium & Conference Complex

No of Escalators : 4 Unit Capacity: 6750 Person/Hr Speed: 0.5 M/see Step Width: 800 mm Inclination Degree: 35° No. Of Lifts: 01 Capacity: 750 kg. Speed: 1.0 m/sec Stops/Opening: 3