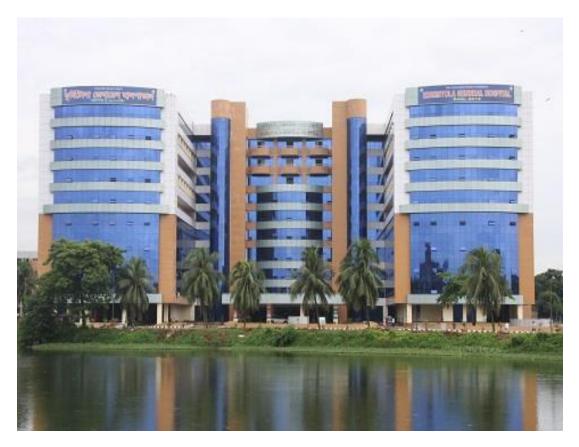

500 Bedded Kurmitola General Hospital Dhaka

No of Lifts: 5 Capacity: 1000 Kg Speed: 1.5 m/sec Stops/Opening: 12

Dhaka Medical College & Hospital Dhaka

No of Lifts: 2 Capacity: 1000 Kg Speed: 1.5 m/sec Stops/Opening: 10