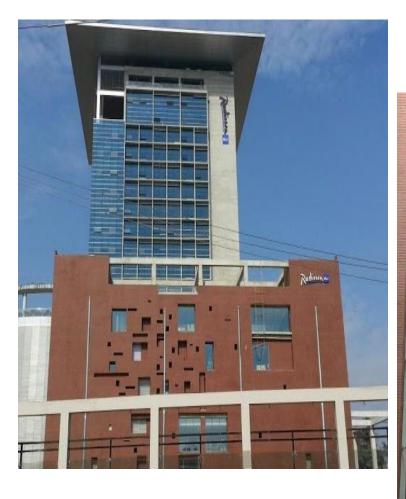

## Radisson Bay View Hotel, Chittagong

No of Escalator : 6 Unit Capacity: 9000 Person/Hr Speed: 0.5 M/see Step Width: 1002 mm Inclination Degree: 30° No. Of Lifts: 14 Capacity: 1600 kg & 1350 Kg. Speed: 1.75, M/sec, 2.0 M/Sec, 2.5 M/Sec Stops/Opening: 7/7,8/8,20/20,21/21