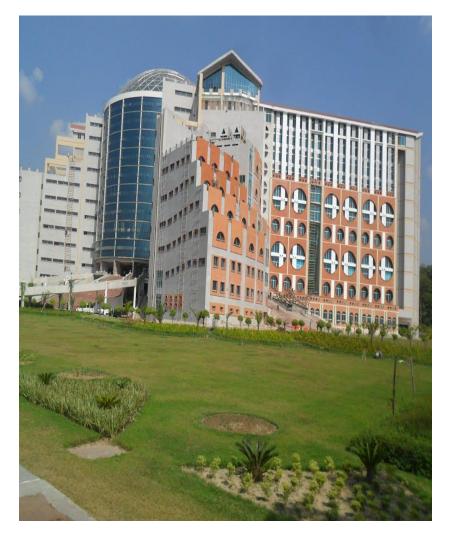

Bangobundhu Sheik Mujib Medical University Dhaka

No of lifts: 02 Capacity : 1800 Kg Speed: 1.5 m/sec Stop/opening: 11 No of Escalators : 6 Unit Capacity: 9000 Person/Hr Speed: 0.5 M/see Step Width: 1000 mm Inclination Degree: 35°