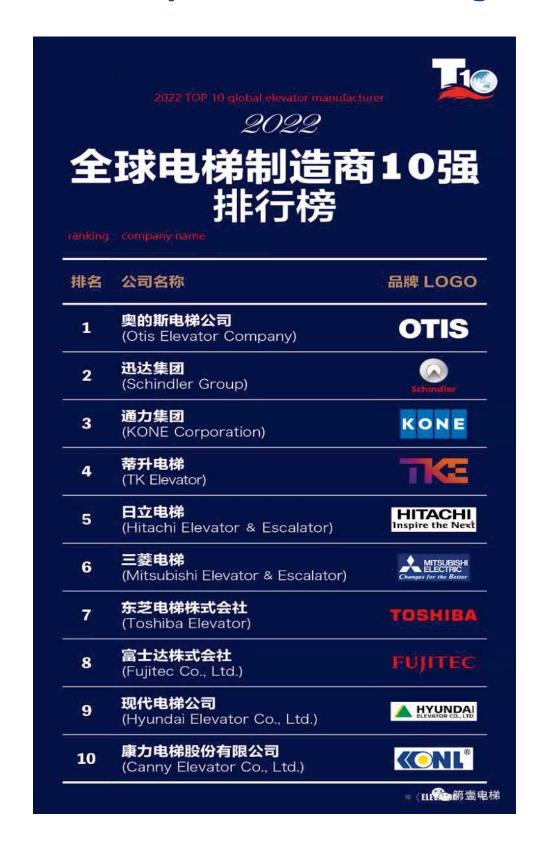

e bases in China
- ★ Covering more than 1,410,000 m²
- ★ Annual production capability reaches 60,000 units





#### **CANNY Headquarter Industrial Park**



The base covers 280,000 square meters, owning the most advanced flexible production line and the biggest escalator assembly center



# Chengdu CANNY Energy-Saving Elevator Industrial Park





## **Guangdong CANNY Elevator Industrial Park**





#### **Wujiang Core components Industrial Park**







# Highest testing tower in the world

H=288m, 10m/s speed



**Suzhou Factory** 

H=98m



H=120m

**Zhongshan Factory** 

H=100m









**★** The first listed company among Chinese elevator

industry

★ "Golden Bull Award"



**★** 2016 Forbes lists Asia's 200 best





#### The only Chinese brand in global TOP 10 since 2017 to 2022







# Part 2: Research Strength





#### **867 Technical Patents**





#### **25 National Standards**



**Host 3 terms** 





# How do we develop and research?

- ★ Two R&D center and four testing tower
- ★ First domestic enterprise appraised 'National-Level Enterprisee Technical Center' in China's elevator industry
- ★ The highest national level approval to Technology center in China





CANNY cooperate with National Research Institute and Key Universities on technology development and talent growth.











# Ultra-high-speed elevator technology

In Sep 2010, KLK2 7m/s ultra-high-speed elevator was researched and developed by CANNY which is in full compliance with the 'Rules for type test'. The highest speed elevator in China at that time. Nowadays CANNY install 10 m/s lift in