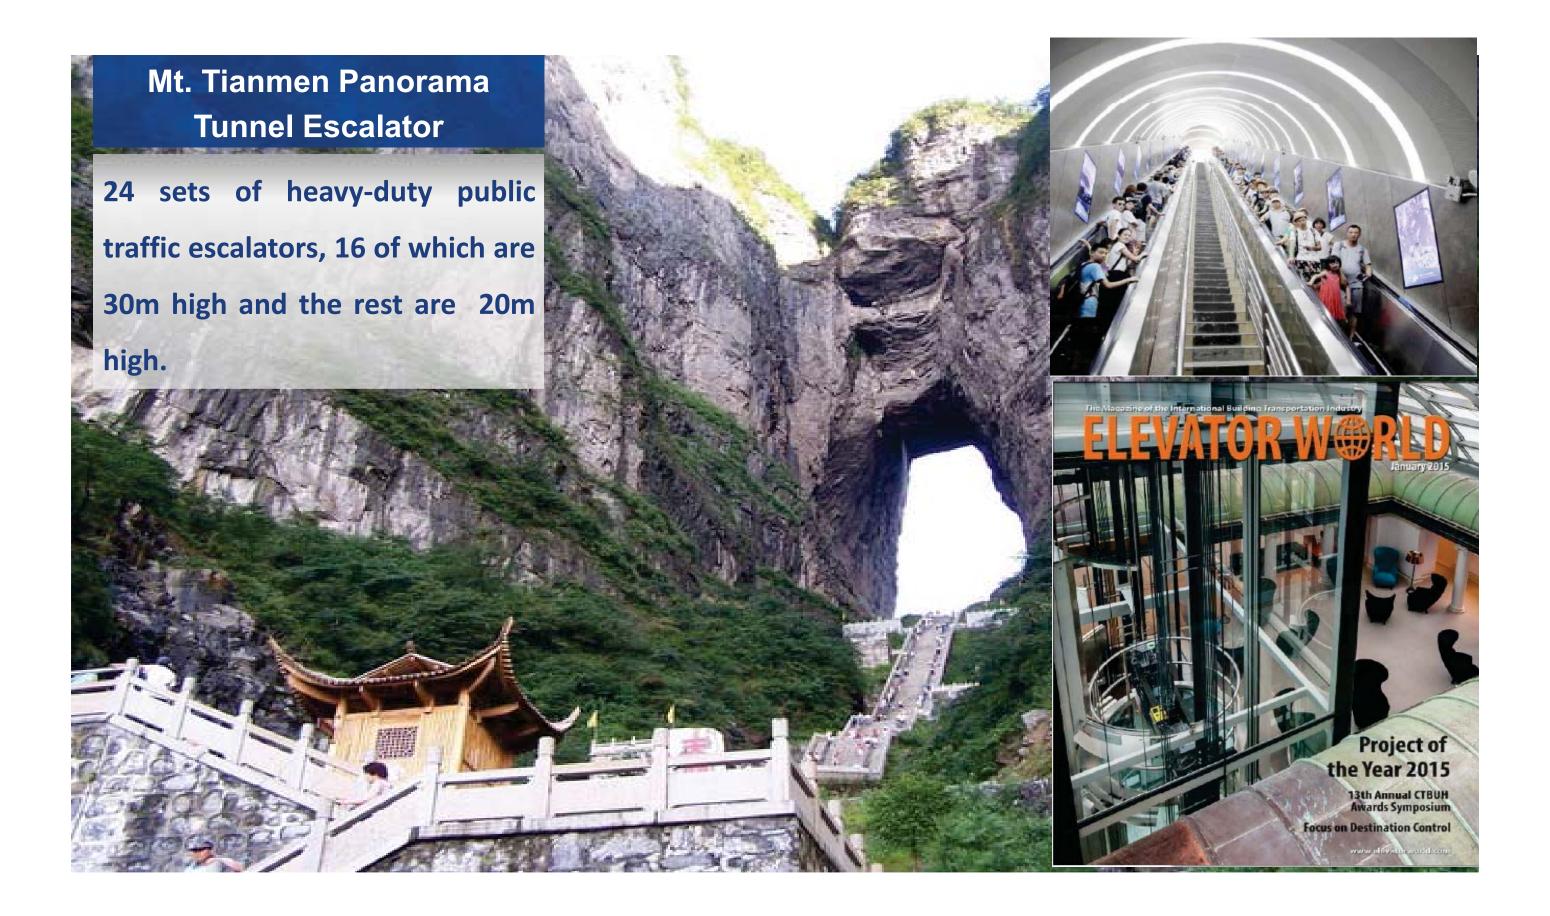

ultra-high-speed elevator appraisal conference

CANNY heavy-duty public traffic escalators have been widely used in domestic and overseas public traffic projects.

50 meters rise, highest in the world

20 meters rise without intermediate support