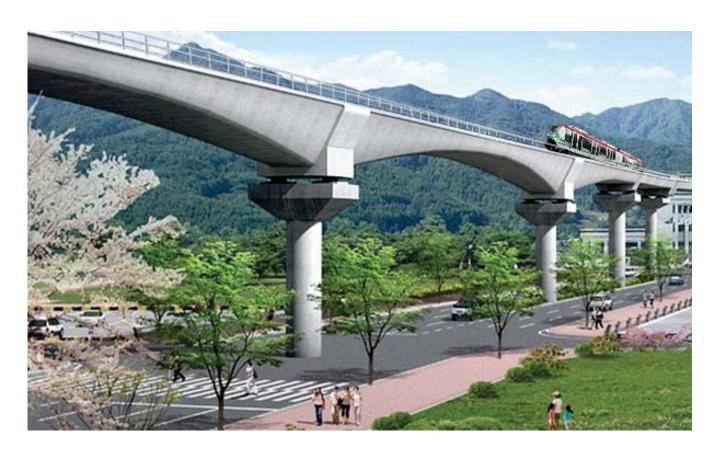

ultra-high-speed elevator appraisal conference

CANNY heavy-duty public traffic escalators have been widely used in domestic and overseas public traffic projects.

50 meters rise, highest in the world

20 meters rise without intermediate support