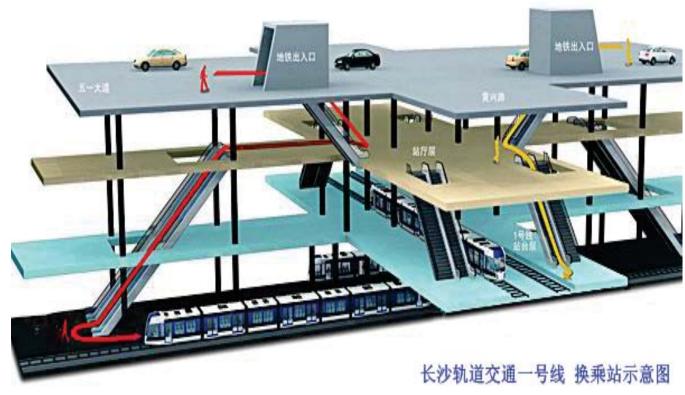

## **Metro Project in China**

Changsha Metro Line 1 (103)

Changsha Metro Line 4 (188)