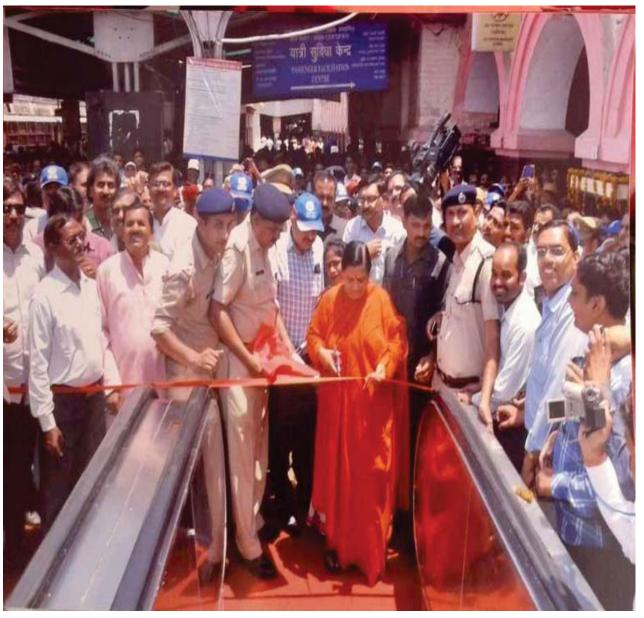

### **Korea Metro-Station**

As main supplier of Korea Metro, **CANNY** has supplied more than 1000 heavy-duty public traffic escalators to them.

●Korea World Cup Metro-Station Project

**India Railway Station** 

110 sets of heavy-duty public traffic escalators