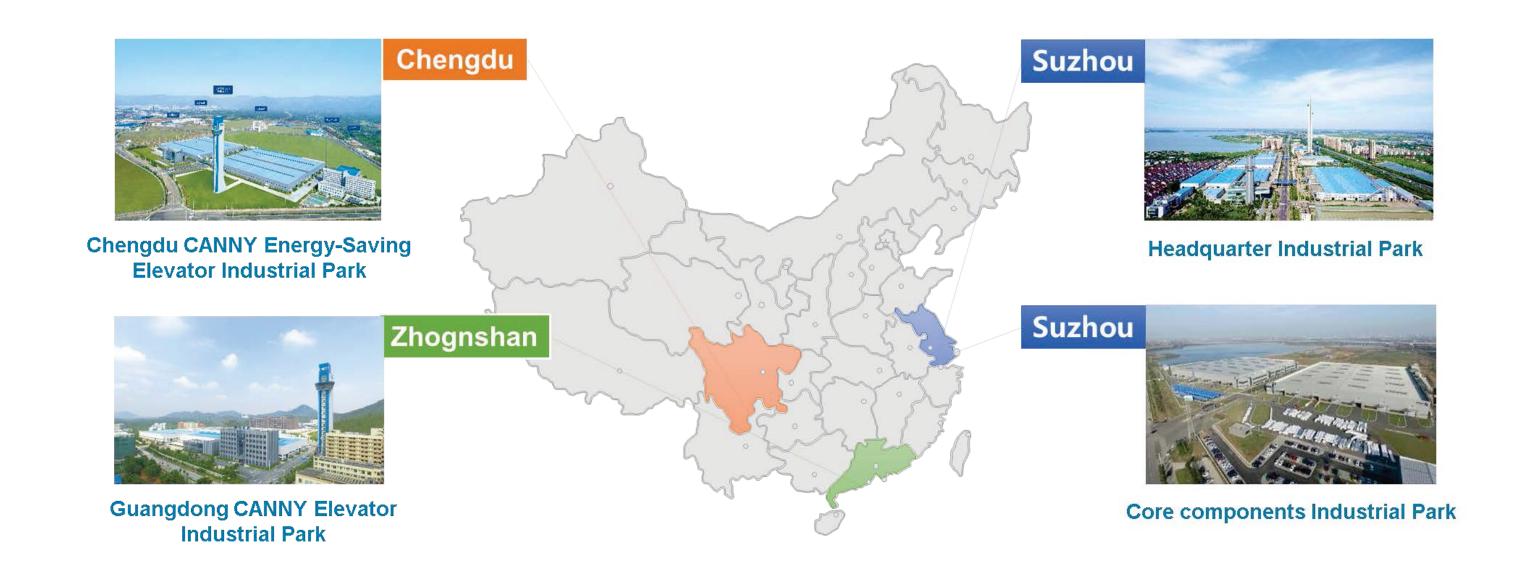

# Part 1: Company Brief Introduction

- ★ 4 manufacture bases in China
- ★ Covering more than 1,410,000 m²
- ★ Annual production capability reaches 60,000 units

#### **CANNY Headquarter Industrial Park**

The base covers 280,000 square meters, owning the most advanced flexible production line and the biggest escalator assembly center

# Chengdu CANNY Energy-Saving Elevator Industrial Park

## **Guangdong CANNY Elevator Industrial Park**

#### **Wujiang Core components Industrial Park**