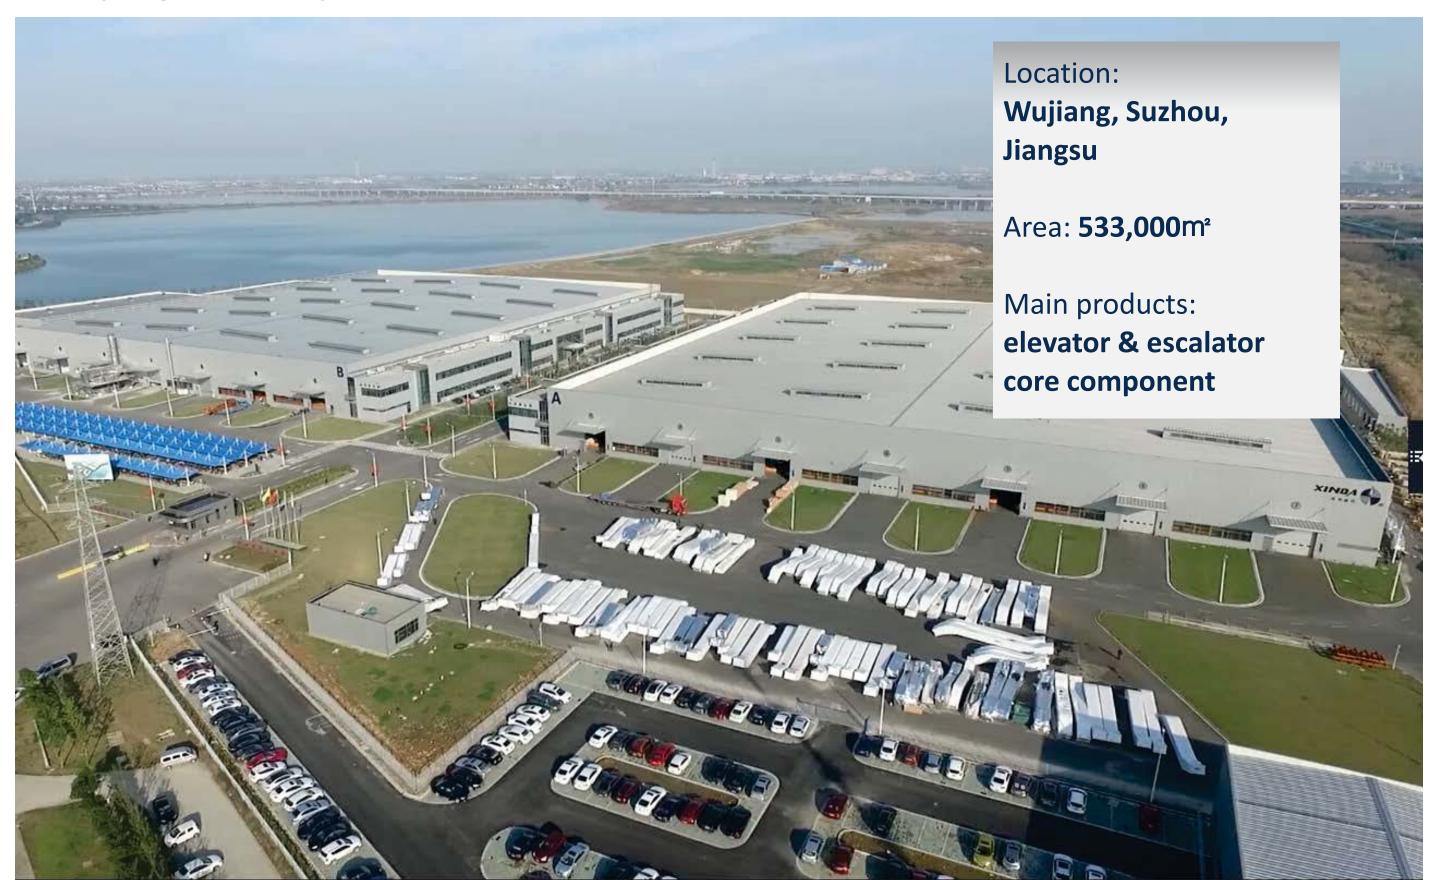

products.

For and on behalf of

CANNY ELEVATOR CO., LTD

**GLOBAL TOP10 ELEVATOR MANUFACTURER** 



# CANNY Elevator Co., Ltd. Introduction





**Part 1: Company Brief Introduction** 



**Part 2: Research Strength** 



**Part 3: Manufacture Ability** 



Part 4: Project Reference



# Part 1: Company Brief Introduction



- ★ 4 manufacture bases in China
- ★ Covering more than 1,410,000 m²
- ★ Annual production capability reaches 60,000 units





#### **CANNY Headquarter Industrial Park**



The base covers 280,000 square meters, owning the most advanced flexible production line and the biggest escalator assembly center



# Chengdu CANNY Energy-Saving Elevator Industrial Park





## **Guangdong CANNY Elevator Industrial Park**





#### **Wujiang Core components Industrial Park**







# Highest testing tower in the world

H=288m, 10m/s speed



**Suzhou Factory** 

H=98m



H=120m

**Zhongshan Factory** 

H=100m









**★** The first listed company among Chinese elevator

industry

★ "Golden Bull Award"



**★** 2016 Forbes lists Asia's 200 best





#### The only Chinese brand in global TOP 10 since 2017 to 2022







# Part 2: Research Strength





#### **867 Technical Patents**





#### **25 National Standards**



**Host 3 terms** 





# How do we develop and research?

- ★ Two R&D center and four testing tower
- ★ First domestic enterprise appraised 'National-Level Enterprisee Technical Center' in China's elevator industry
- ★ The highest national level approval to Technology center in China





CANNY cooperate with National Research Institute and Key