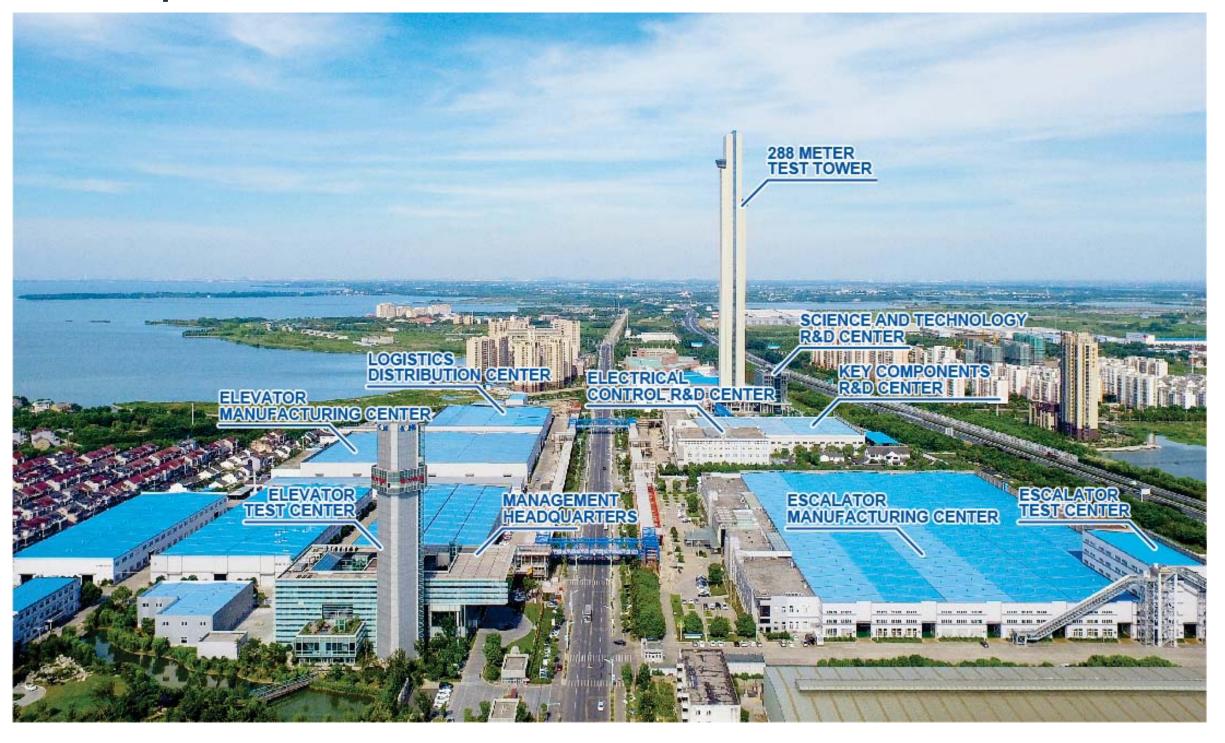

#### **CANNY Headquarter Industrial Park**

The base covers 280,000 square meters, owning the most advanced flexible production line and the biggest escalator assembly center

# Highest testing tower in the world

H=288m, 10m/s speed

**Suzhou Factory** 

H=98m

H=120m

**Zhongshan Factory** 

H=100m

**★** The first listed company among Chinese elevator

The test tower is 288 meters high and is capable to accommodate tests of elevators with the speed up to 10m/s in No.1 shafts are dedicated to tests of the elevators.

Our R & D center operates under the name CANNY Technology R & D Center and performs the full scale of development engineering electrical, mechanical, drives, complete systems.