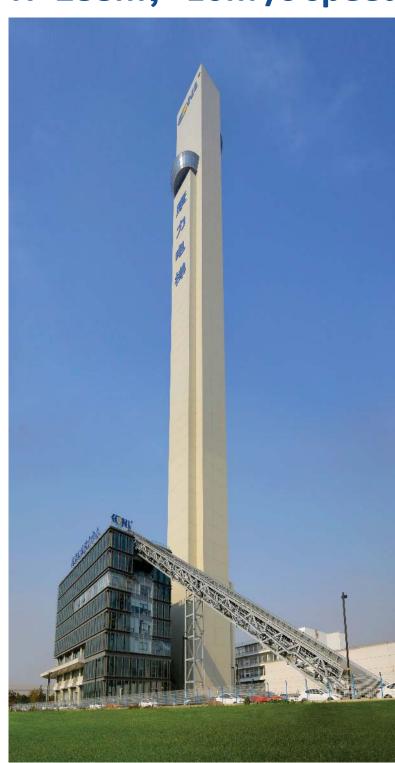

# Highest testing tower in the world

H=288m, 10m/s speed

**Suzhou Factory** 

H=98m

H=120m

**Zhongshan Factory** 

H=100m

**★** The first listed company among Chinese elevator

# Ultra-high-speed elevator technology

In Sep 2010, KLK2 7m/s ultra-high-speed elevator was researched and developed by CANNY which is in full compliance with the 'Rules for type test'. The highest speed elevator in China at that time. Nowadays CANNY install 10 m/s lift in tower.

The test tower is 288 meters high and is capable to accommodate tests of elevators with the speed up to 10m/s in No.1 shafts are dedicated to tests of the elevators.

Our R & D center operates under the name CANNY Technology R & D Center and performs the full scale of development engineering electrical, mechanical, drives, complete systems.