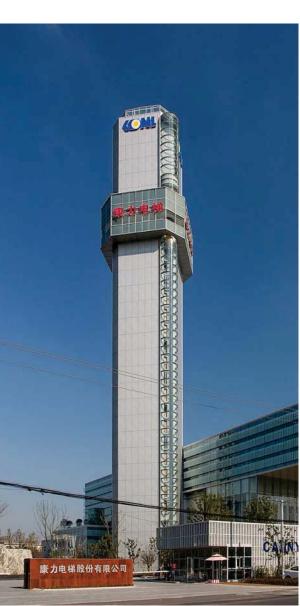

# Highest testing tower in the world

H=288m, 10m/s speed

**Suzhou Factory** 

H=98m

H=120m

**Zhongshan Factory** 

H=100m

**★** The first listed company among Chinese elevator

# Ultra-high-speed elevator technology

In Sep 2010, KLK2 7m/s ultra-high-speed elevator was researched and developed by CANNY which is in full compliance with the 'Rules for type test'. The highest speed elevator in China at that time. Nowadays CANNY install 10 m/s lift in tower.

The test tower is 288 meters high and is capable to accommodate tests of elevators with the speed up to 10m/s in No.1 shafts are dedicated to tests of the elevators.

Our R & D center operates under the name CANNY Technology R & D Center and performs the full scale of development engineering electrical, mechanical, drives, complete systems.