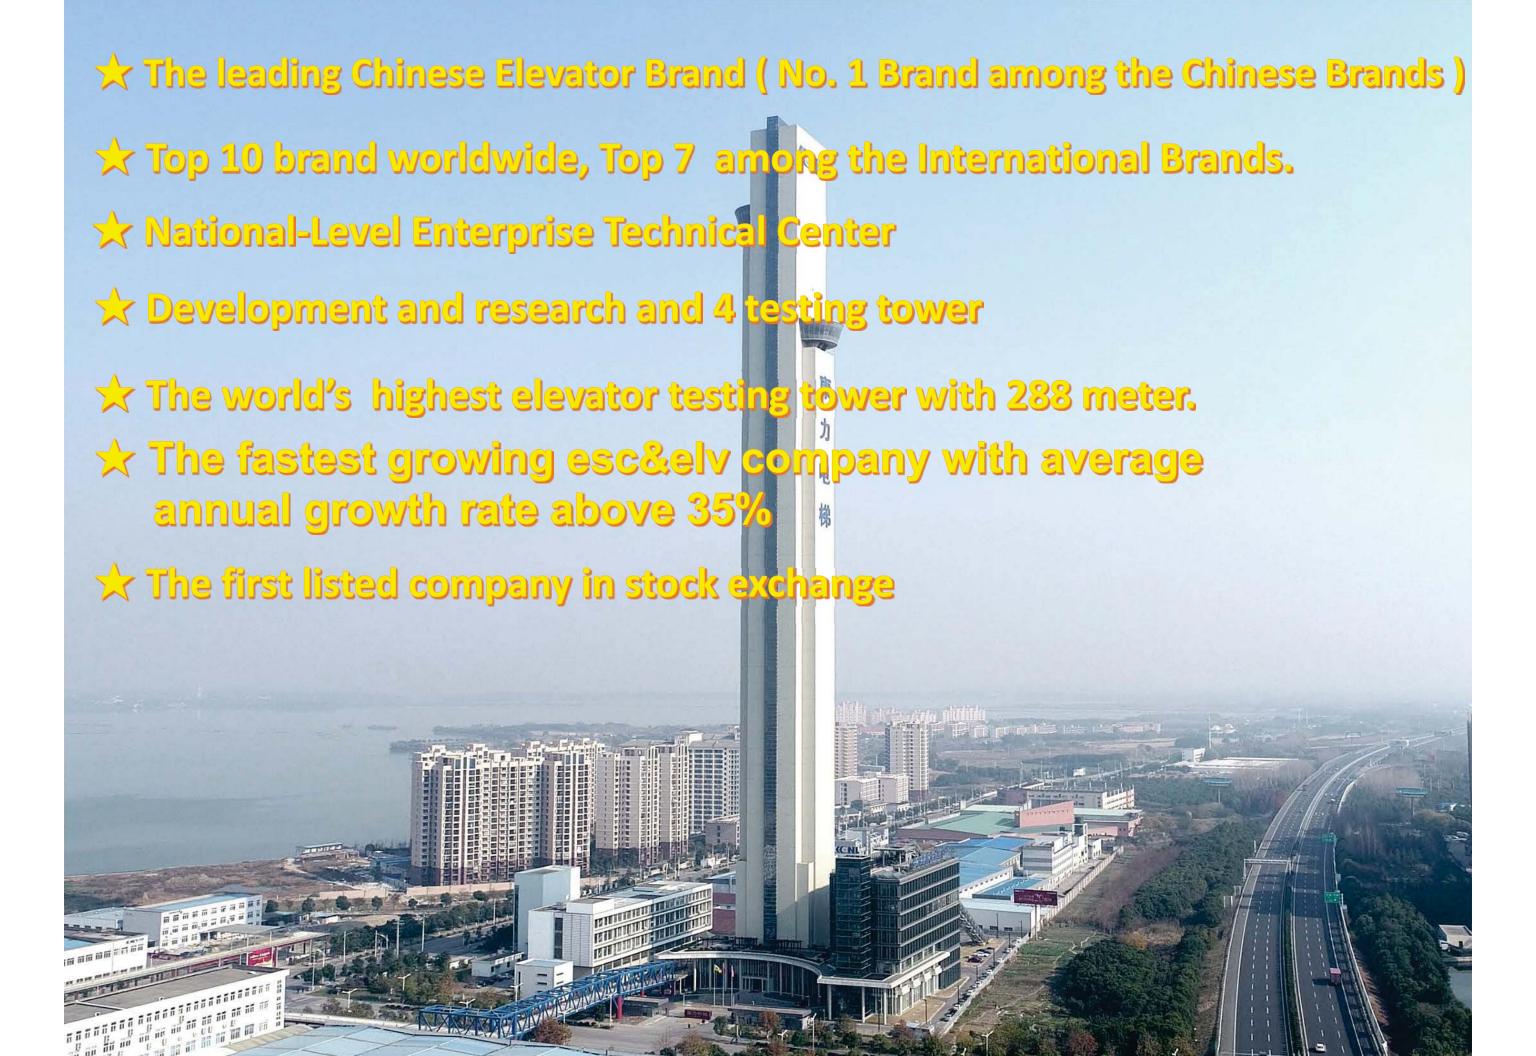

# Highest testing tower in the world

H=288m, 10m/s speed

**Suzhou Factory** 

H=98m

H=120m

**Zhongshan Factory** 

H=100m

**★** The first listed company among Chinese elevator

industry

★ "Golden Bull Award"

**★** 2016 Forbes lists Asia's 200 best

#### The only Chinese brand in global TOP 10 since 2017 to 2022

#### To whom it may Concern

Certificate of testing tower and Research and Development centers.

We, Canny Elevator Co., Ltd. China with business address at 888, Kangli Road, Fenhu Economic Development Zone, Wujiang City, Jiangsu Province – 215213, manufacturer of CANNY brand elevators hereby confirm that, we have own testing tower and Research and Development center.

The test tower is 288 meters high and is capable to accommodate tests of elevators with the speed up to 10m/s in No.1 shafts are dedicated to tests of the elevators.

Our R & D center operates under the name CANNY Technology R & D Center and performs the full scale of development engineering electrical, mechanical, drives, complete systems.