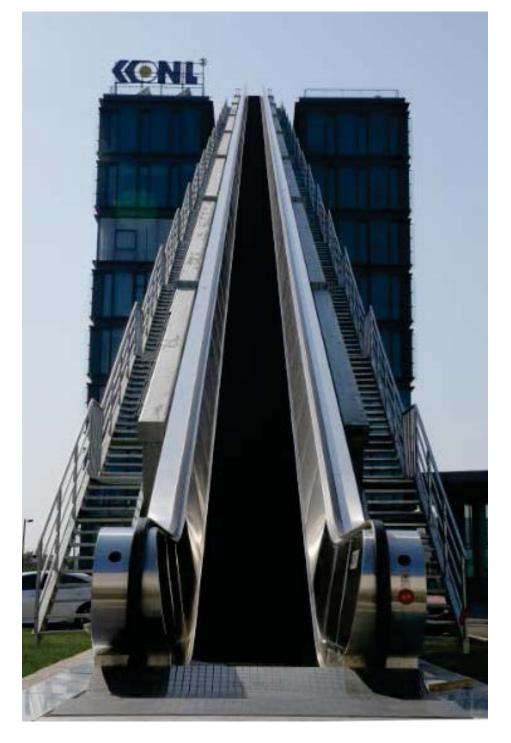

ultra-high-speed elevator appraisal conference

CANNY heavy-duty public traffic escalators have been widely used in domestic and overseas public traffic projects.

50 meters rise, highest in the world

20 meters rise without intermediate support