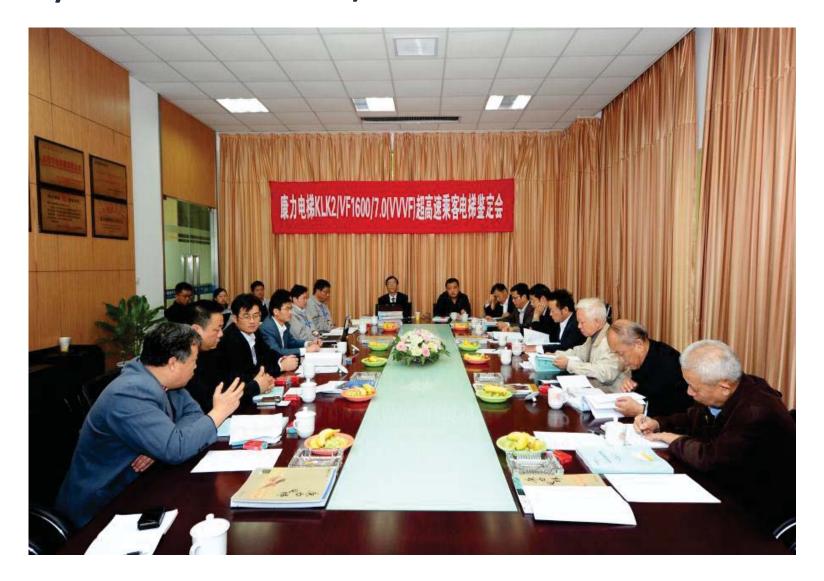

# Ultra-high-speed elevator technology

In Sep 2010, KLK2 7m/s ultra-high-speed elevator was researched and developed by CANNY which is in full compliance with the 'Rules for type test'. The highest speed elevator in China at that time. Nowadays CANNY install 10 m/s lift in tower.

ultra-high-speed elevator appraisal conference

CANNY heavy-duty public traffic escalators have been widely used in domestic and overseas public traffic projects.

50 meters rise, highest in the world

20 meters rise without intermediate support