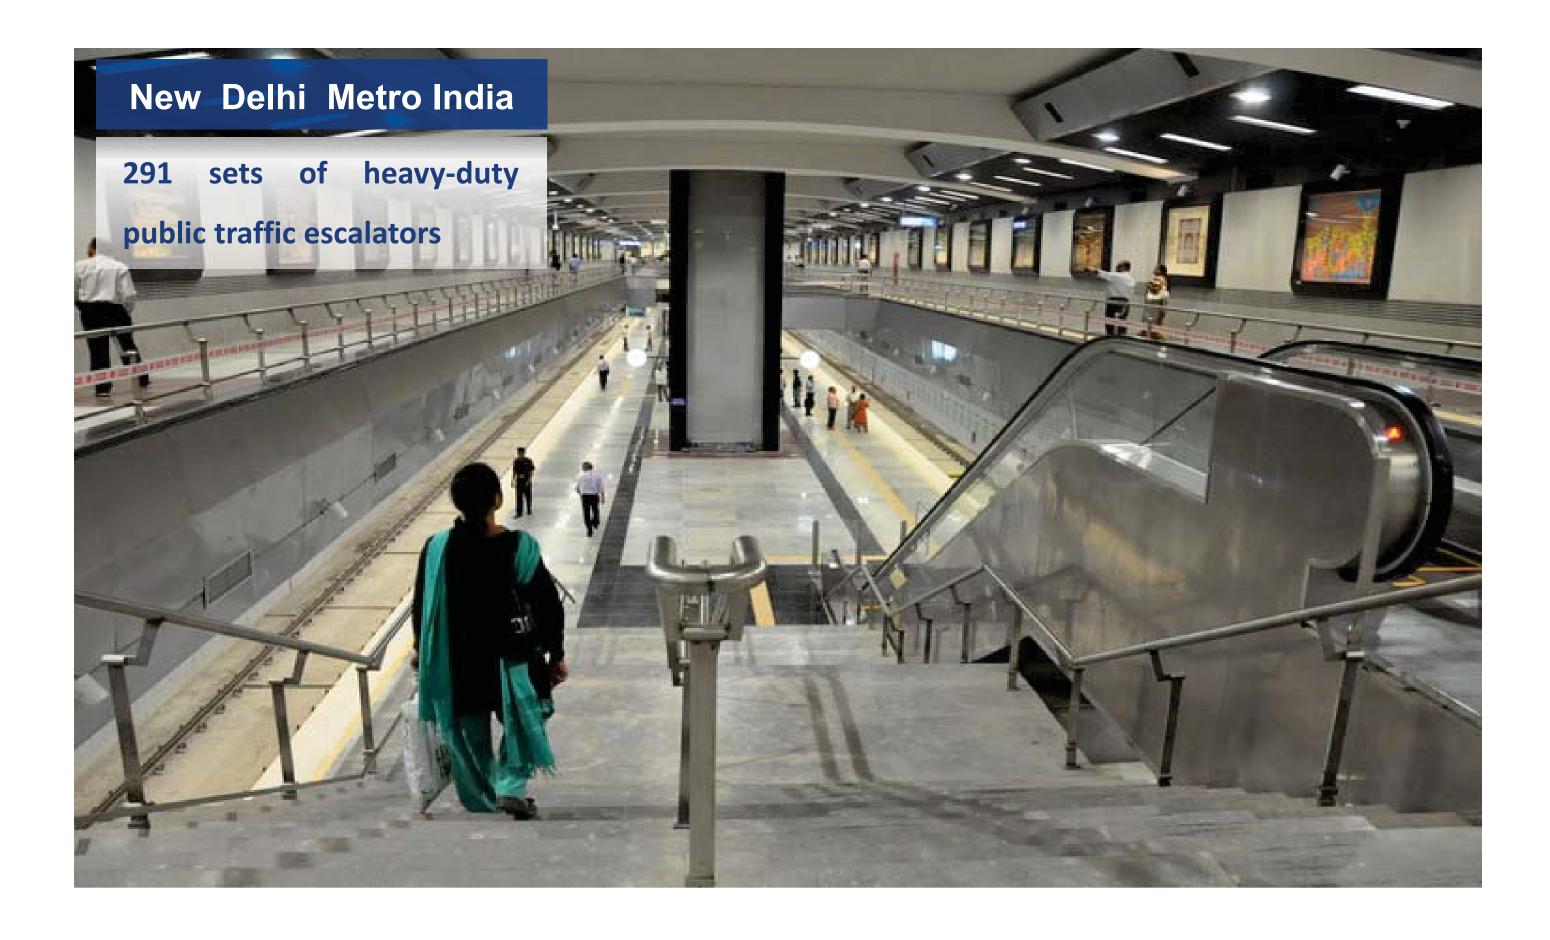

### **Korea Metro-Station**

As main supplier of Korea Metro, **CANNY** has supplied more than 1000 heavy-duty public traffic escalators to them.

●Korea World Cup Metro-Station Project

**India Railway Station** 

110 sets of heavy-duty public traffic escalators